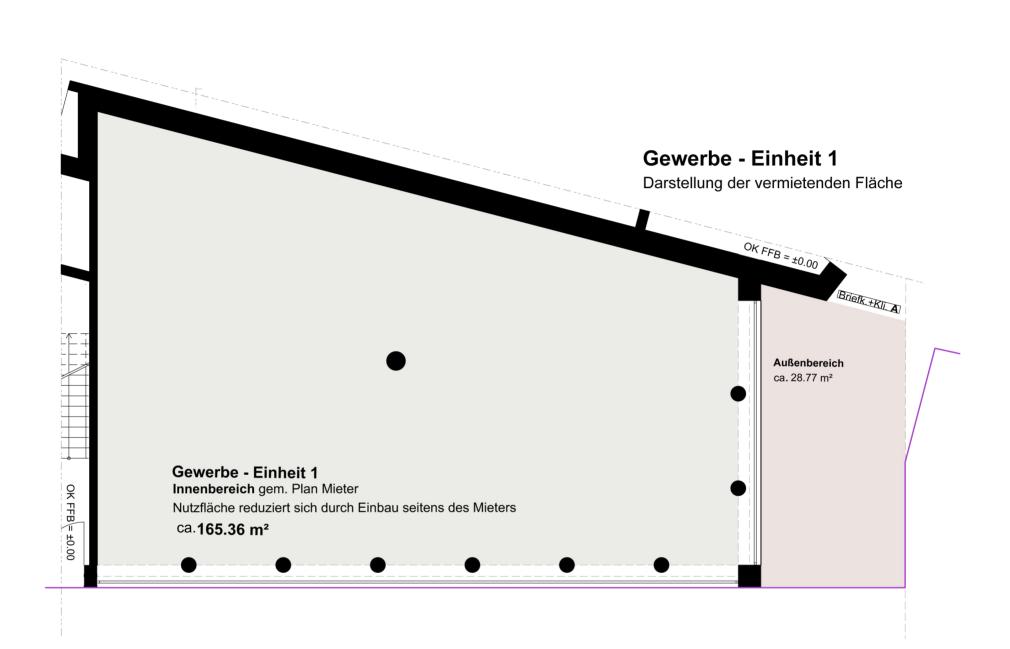

## Mietfläche

Mietfläche 1 - Innenbereich 165,36 m²

# Mietfläche 2 - Außenbereich28,77 m²Summe Mietfläche194,13 m²

Plan: Gewerbe - Einheit 1 / Grundriss Erdgeschoss

Stand: 24.01.2022

Maßstab: 1:100