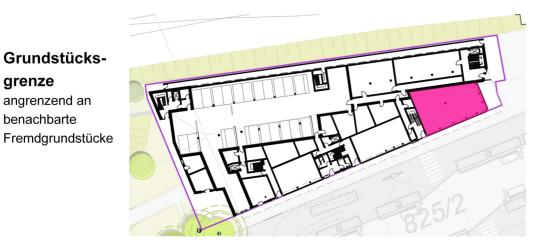

## Anlage Mietvertrag

Errichtung eines Wohn- und Geschäftshauses mit vier Gewerbeinheiten und 20 Stellplätzen im Erdgeschoss, sowie 52 Wohnungen in den bis zu fünf Obergeschossen

- Prüfung nach Bauplanungsrecht und Seveso-Richtlinie -